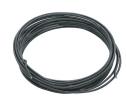

12 Gauge Tracer Wire 10' Length, installed within the post

RhinoMarkers.com I 1-800-522-4343

RhinoDome\_Test\_Station\_Fact\_Sheet

Effective: 11-16-2021