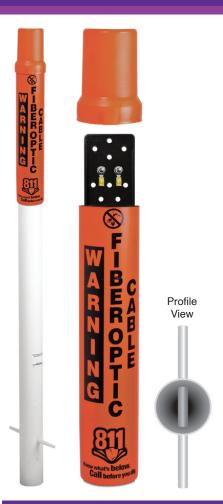

## Fact Sheet

Part# RDR-TS

For the fans of dome-style marker posts, we have you covered. The RhinoDome Test Station™ includes graphics that are hot-stamped directly into the post, ensuring the warning message will remain visible throughout the entire lifespan of the marker. It can withstand direct sunlight for a minimum of 10 years without significant fading or cracking.

#### **Description:**

- Standard lengths: 66" | 72" | 78" | 84" | 90" | 96"
- 3.5" outside diameter
- 19" dome topper
- 10" anchor tube for locking the post into the ground
- 18" bury-depth decal included
- Made with RhinoPoly® our proprietary blend of thermoplastics
- Performs in temperatures ranging from -40 to +150°F
- The round design of the RhinoDome<sup>™</sup> is great for overall visibility
- · Standard one-color hot-stamped graphic on two locations
- Industry standard 11-hole terminal board
- Designed for 10+ years of outdoor use with our 10-year warranty

### Options & Add-Ons

Extra Terminals

Part# TS-TERM

Shunt/Jump

Part# TS-SHUNT

Grounded LocatePlate™ Part# EM6300-EXT-KIT-RMS

ISO-Switch™ Part# ISO5T-TPST-NH

Cap Lock-Helps prevent vandalism Part# TS-LOCK

12 Gauge Tracer Wire 10' Length, installed within the post

RhinoMarkers.com I 1-800-522-4343

RhinoDome\_Test\_Station\_Fact\_Sheet

Effective: 11-16-2021