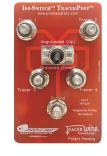

### Options & Add-Ons

Extra Terminals

Part# TS-TERM

Shunt/Jump

Part# TS-SHUNT

Grounded LocatePlate™ Part# EM6300-EXT-KIT-RMS

ISO-Switch™ Part# ISO5T-TPST-NH

Cap Lock-Helps prevent vandalism Part# TS-LOCK