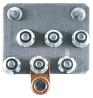

#### **Description:**

- Standard lengths: 66" | 72" | 78" | 84" | 90" | 96"
- 3.5" outside diameter
- 19" dome topper
- 10" anchor tube for locking the post into the ground
- 18" bury-depth decal included
- Made with RhinoPoly® our proprietary blend of thermoplastics
- Performs in temperatures ranging from -40 to +150°F
- The round design of the RhinoDome<sup>™</sup> is great for overall visibility
- · Standard one-color hot-stamped graphic on two locations
- Industry standard 11-hole terminal board
- Designed for 10+ years of outdoor use with our 10-year warranty