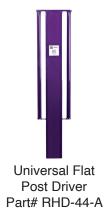

## Hybrid 3-Rail™ Marker Post Fact Sheet

Part# RH3



The Hybrid 3-Rail has engineered thermoplastic construction and a curved profile, making it easy to drive into the ground like a standard fiberglass post. Unlike standard fiberglass posts, the Hybrid post won't crack or splinter when impacted from the side or directly with a tire.

## **Description:**

- · Standard lengths: 62" I 66"
- Width: 4"
- · Made from extruded thermoplastic
- · Curved profile provides rigidity
- 18" bury-depth decal included
- Temperature stable
- UV Stable
- · Pointed end for easy installation
- · 10-year warranty

## Standard Post Colors





Installation Video

## **Options & Add-Ons**