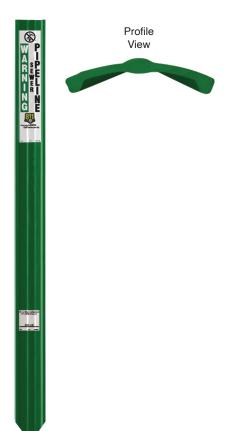

## Hybrid 3-Rail™ Marker Post Fact Sheet

Part# RH3

The Hybrid 3-Rail has engineered thermoplastic construction and a curved profile, making it easy to drive into the ground like a standard fiberglass post. Unlike standard fiberglass posts, the Hybrid post won't crack or splinter when impacted from the side or directly with a tire.

## **Description:**

- · Standard lengths: 62" I 66"
- Width: 4"
- · Made from extruded thermoplastic
- · Curved profile provides rigidity
- 18" bury-depth decal included
- Temperature stable
- UV Stable
- · Pointed end for easy installation
- · 10-year warranty