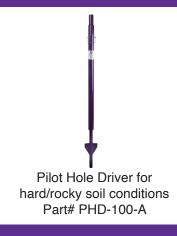

## Hybrid 3-Rail™ Marker Post Fact Sheet

Part# RH3



The Hybrid 3-Rail has engineered thermoplastic construction and a curved profile, making it easy to drive into the ground like a standard fiberglass post. Unlike standard fiberglass posts, the Hybrid post won't crack or splinter when impacted from the side or directly with a tire.

## **Description:**

- · Standard lengths: 62" I 66"
- Width: 4"
- · Made from extruded thermoplastic
- · Curved profile provides rigidity
- 18" bury-depth decal included
- Temperature stable
- UV Stable
- · Pointed end for easy installation
- · 10-year warranty

## Standard Post Colors





Installation Video

## **Options & Add-Ons**