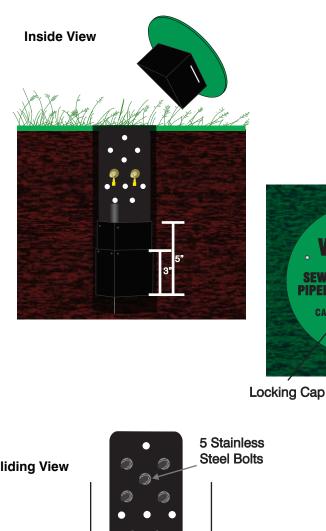

### Installation:

**Top View** 

WARNING

CALL DEFORE DIGGING

HideOut<sup>™</sup> is placed in hole using TriGrip<sup>™</sup> Anchor System, tracer wire is run through Hideout, and hole is backfilled.

## **Product Features:**

Material can withstand temperatures from  $-40^{\circ}$  to  $+150^{\circ}$ Fahrenheit. Terminal board slides for easy access. Legend is hot stamped into cover.

## **HideOut Size:**

7" diameter cover with 24" below ground test station.

HIDEOUTSP\_SPEC • 8-11-15