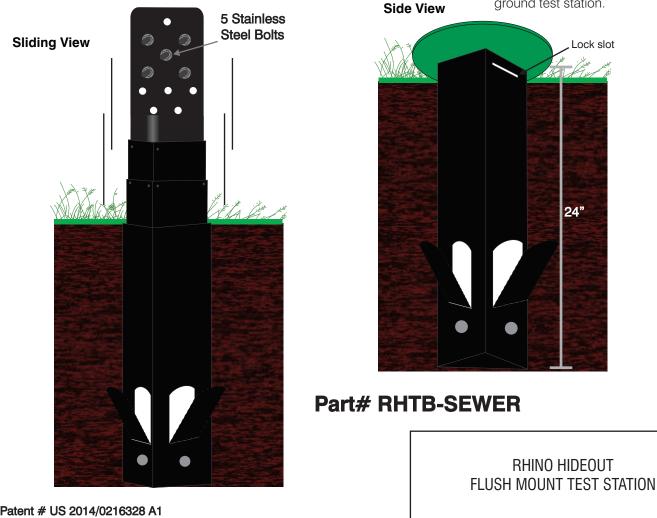

## **Product Features:**

Material can withstand temperatures from  $-40^{\circ}$  to  $+150^{\circ}$ Fahrenheit. Terminal board slides for easy access. Legend is hot stamped into cover.

## **HideOut Size:**

7" diameter cover with 24" below ground test station.

HIDEOUTSP\_SPEC • 8-11-15